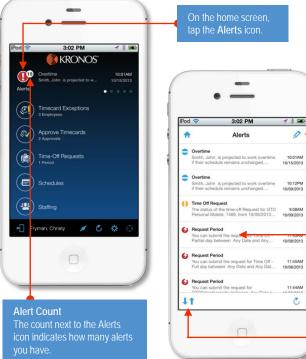

## **Performing Manager Tasks**

**Low Priority Medium Priority High Priority** 

then either Delete All, or select individual alerts and tap Delete

## **Alert Details**

Tap an alert to view its details. Depending on the type of alert, you may be presented with options for responding to the alert, or for opening another part of the app for further