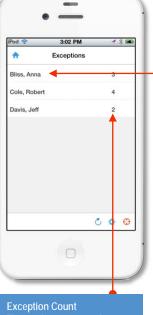

Tap a name to view that employee's exceptions.

Your options for correcting the punch depend on the type of exception. In this example, you can manually enter a time, or tap the icon to enter the scheduled punch time.