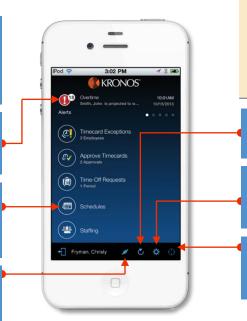

## **HomeScreen Overview**

## Logging On

Workforce Central server, using an IP address you supply. You can then log on using your existing Workforce Central credentials

If there are matters requiring your attention,

Simply tap a task to drill down and view its details. Scroll down to access more tasks.

## Refresh

Tap to update the screen with the latest data from the

## Context

information you view will be in this context until you

Tap to view your current geographical location, and assign