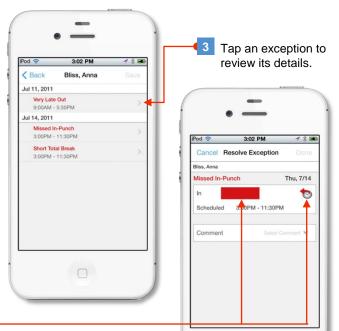

## Marking Exceptions as Reviewed

Some exception types cannot be resolved in Workforce case, you may have the option to tap Reviewed to mark the exception as reviewed. Exceptions are removed from the list when they are either resolved or marked reviewed.

Tap a name to view that employee's exceptions.

Your options for correcting the punch depend on the type of exception. In this example, you can manually enter a time, or tap the icon to enter the scheduled punch time.