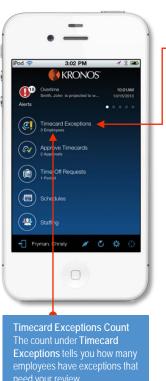

## **Manage Timecard Exceptions**

On the main screen, tap Timecard Exceptions.

that employee has.